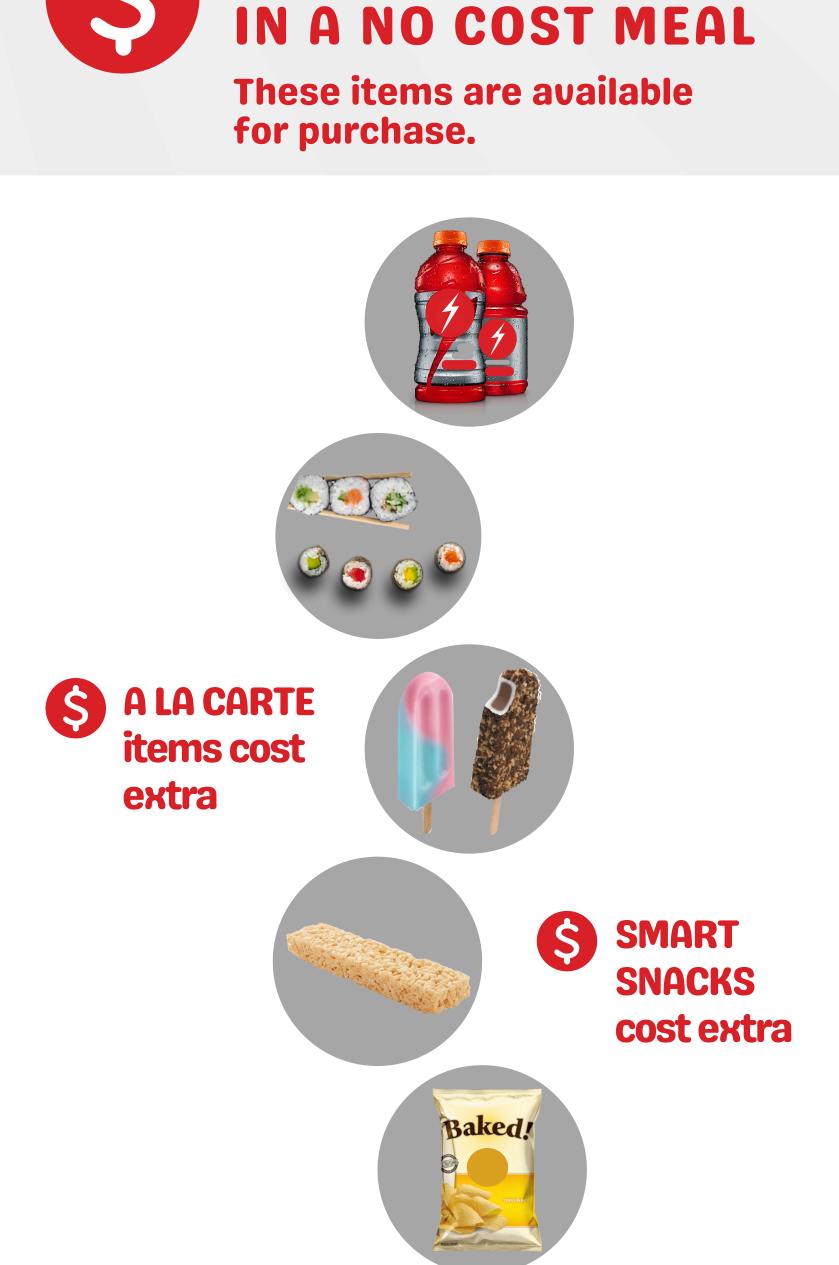

### ITEMS NOT INCLUDED IN A NO COST MEAL

These items are available for purchase.

SMART SNACKS cost extra

A LA CARTE items cost extra

ENERGIZE

FOCUS

ACHIEUE

This institution is an equal opportunity provider.

## FREE VS NOT FREE SCHOOL LUNCH

ITEMS NOT INCLUDED