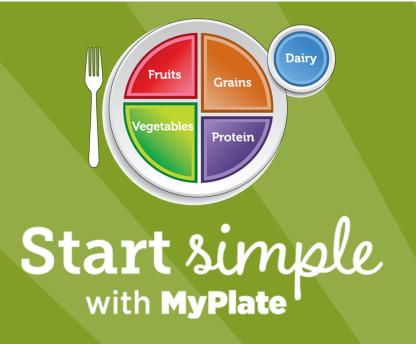

#### BUILD A NO COST BREAKFAST MEAL

Choose at least 3 items or choose all 5!

STEP I:
Choose
1/2 cup
of fruit

Grains

MyPlate.gov

STEP 2: Choose at least 2 other

food groups

Vegetarian options are available

### COLOR YOUR TRAY

**CHOOSE ALL 5 MEAL COMPONENTS!** 

**A FRUIT** 

Start simple with MyPlate

A SERUING OF MILK LEAN PROTEIN