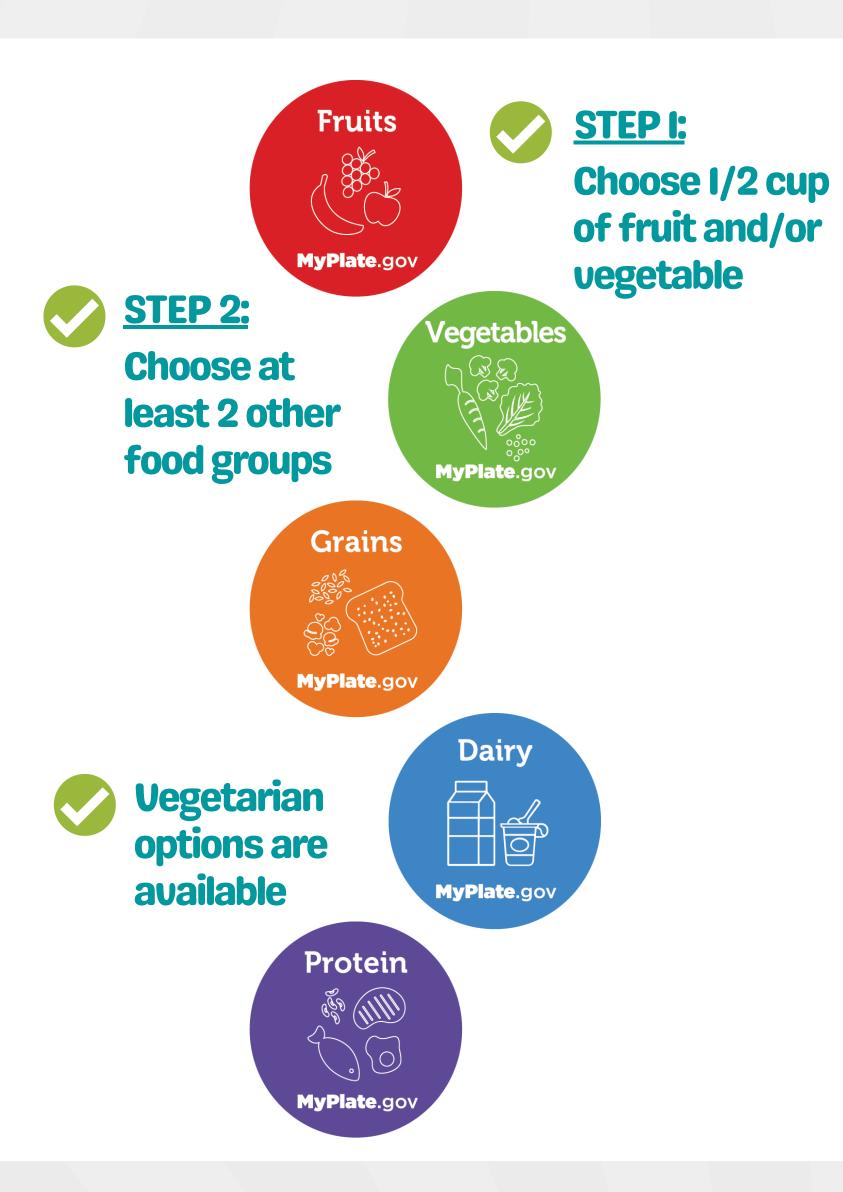

#### BUILD A NO COST BREAKFAST MEAL

Choose at least 3 items or choose all 5!

STEP I:
Choose
1/2 cup
of fruit

Grains

MyPlate.gov

STEP 2: Choose at least 2 other

food groups

Vegetarian options are available